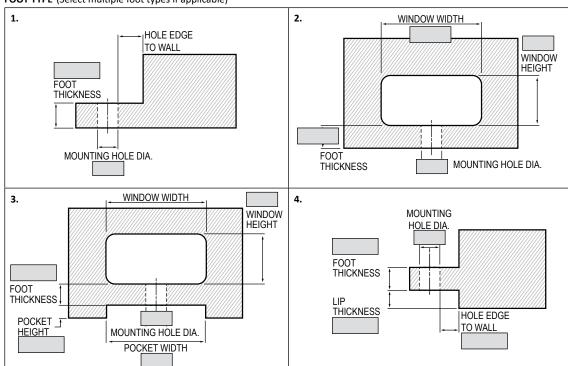

M AND RETURN TO ENGINEERING@UNISORB.COM **COMPANY** NAME CITY STATE & ZIP ADDRESS STREET PHONE **EMAIL** MAKE MODEL CAPACITY (TONS) SHOT END - NUMBER OF MOUNTING POINTS LOAD PER MOUNT WEIGHT DISTRIBUTION BALANCED DUNBALANCED (DESCRIBE): MOLD END - NUMBER OF MOUNTING POINTS LOAD PER MOUNT WEIGHT DISTRIBUTION BALANCED DUNBALANCED (DESCRIBE): OBSTRUCTION ABOVE OR BELOW BOTTOM OF MACHINE FEET? DESCRIBE: FOOT DIMENSIONS UNITS: INCH MM **REQUESTED QUOTE:** ☐ INJECTION MOLDING MOUNTS (Cast housing with adjustment bolt) **ANCHORS** ☐ ISOLATION PAD (1" thick pad material)

## **NOTES:**

GROUT

Send drawings if available.

☐ ISOLATED FOUNDATION

Complete all items applicable to your specific press.

Leave all non-applicable items blank.

## **FOOT TYPE** (Select multiple foot types if applicable)