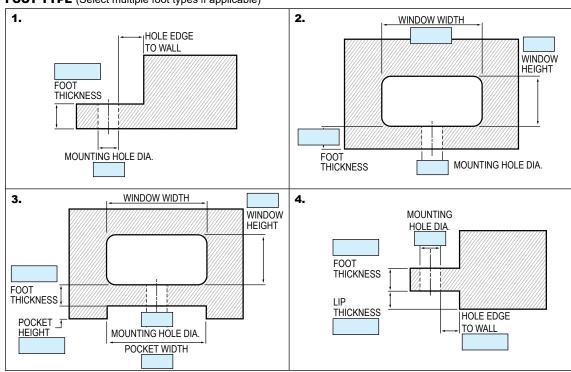

|
| DECLIFOTED QUOTE                                             |                  |
| REQUESTED QUOTE:                                             |                  |
| ☐ INJECTION MOLDING MOUNTS                                   |                  |
| (Cast housing with adjustment bolt)                          | i b              |
| ISOLATION PAD (1" thick pad material)                        |                  |
| GROUT                                                        |                  |
| ☐ ISOLATED FOUNDATION                                        |                  |

## **NOTES:**

Send drawings if available.

Complete all items applicable to your specific press.

Leave all non-applicable items blank.

## FOOT TYPE (Select multiple foot types if applicable)